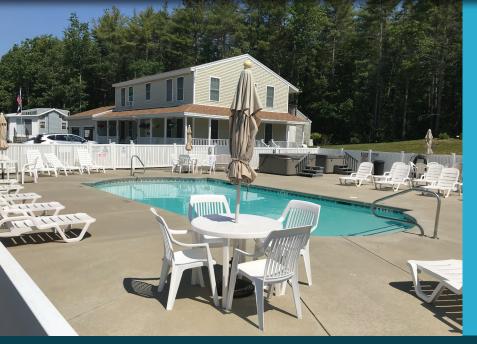

# Enjoy Our Wide Range of Community Amenities

Seacoast Resort offers security and privacy within our gated community along with convenient access to fantastic on-site amenities. Take a dip in the pool, take the kids to the playground, or socialize with friends and neighbors at our spacious clubhouse which includes a wrap-around porch overlooking the pool area. There are so many features to enjoy, so why not explore them all!

#### COMMUNITY FEATURES

- Heated swimming pool
- Hot tubs
- Club House
- Game room

- Playground
- Fire pit
- Library
- On-site management
- Gated community
- Laundry room
- Baths & shower rooms