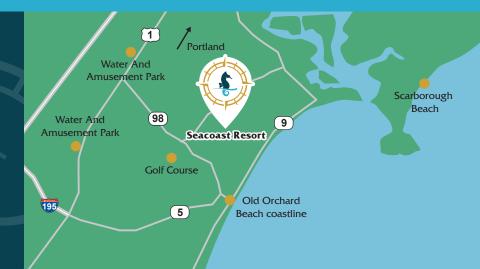

## Supreme Location, Unmatched Lifestyle

Seacoast Resort is located one mile from the Old Orchard Beach coastline, less than a mile from Scarborough Beach, and just a short walk from one of Maine's top-rated golf courses. Our property is surrounded by gorgeous, mature shade trees and serene landscapes, and borders a beautiful marsh at the rear of our property

Not only is Maine's sprawling coastline just a mile away from our property you'll also find three water and amusement parks within ten minutes of our location. Is shopping-till-you-drop on your list? Portland, Maine's historic Old Port shopping district is just fifteen minutes north of our property!